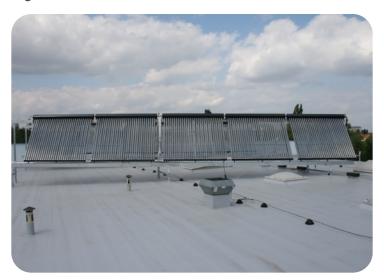

**Overview:** Installed by Tubosol S.R.O. of The Czech Republic, this domestic hot water system, consisting of 10 Apricus AP-30 Solar Hot Water Evacuated Tube Collectors, was installed on Altech, a leading manufacturer of rehabilitative equipment for the disabled. Featuring a 1,500L Quantum Solar Tank, FlowSol XL Pump Station and a DeltaSol BX Controller with online monitoring, the system provides hot water heating for the factory's 60 employees free from the sun. The collectors were installed at 55° which will help to obtain peak performance during the autumn and winter months when the building's water heating costs perviously were at their highest.

### **Project Description:**

| Property Name: |
|----------------|
| Location:      |
| System Type:   |
| Array Size:    |

Altech Manufacturing The Czech Republic Domestic Hot Water 10 Apricus AP-30 Collectors