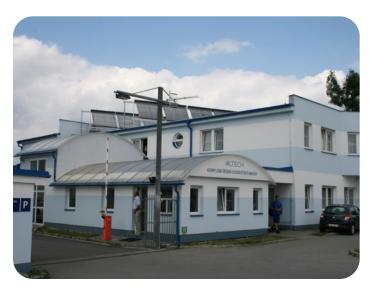

**Overview:** Installed by Tubosol S.R.O. of The Czech Republic, this domestic hot water system, consisting of 10 Apricus AP-30 Solar Hot Water Evacuated Tube Collectors, was installed on Altech, a leading manufacturer of rehabilitative equipment for the disabled. Featuring a 1,500L Quantum Solar Tank, FlowSol XL Pump Station and a DeltaSol BX Controller with online monitoring, the system provides hot water heating for the factory's 60 employees free from the sun. The collectors were installed at 55° which will help to obtain peak performance during the autumn and winter months when the building's water heating costs perviously were at their highest.

### **Project Description:**

| Property Name: |
|----------------|
| Location:      |
| System Type:   |
| Array Size:    |

Altech Manufacturing The Czech Republic Domestic Hot Water 10 Apricus AP-30 Collectors